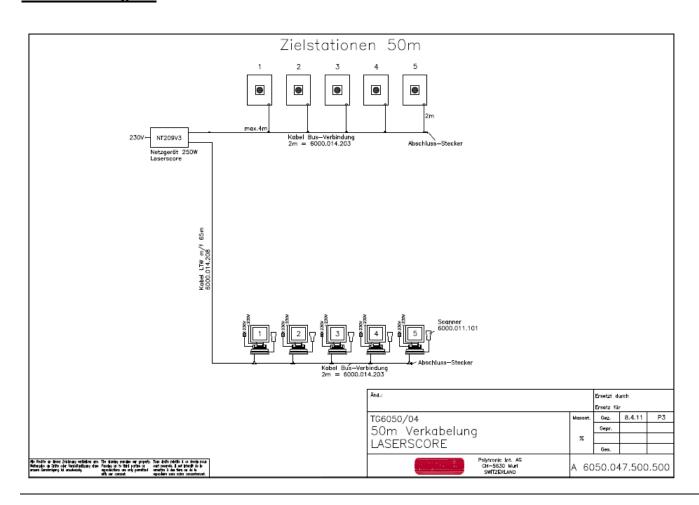

any configuration possibilities
- Worldwide patent application
- Unbeatable price / performance ratio
- Plug-in module technology
- Simple installation
- Almost maintenance free
- Minimum wear
- Program Editor

#### Components

- Control unit complete with microprocessor, thermo-printer and shooter's monitor
- Butt terminus with target electronics in shot protected housing
- Data cables
- Power supply
- Barcode Scanner to read in shooting programs
- Weather-proof able for small bore rifle



Graphic result printout



Power supply

#### **Related Equipment**

- PC for result printout and rank list
- Large screen and/or additional monitors

# Electronic Hit Scoring System 50m Hybridescore TG 6050 HS for small bore rifle



## Control unit TG 6000 with printer



## **Installationdiagram**