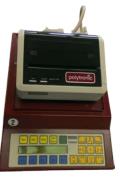

## Control unit TG 6000 with printer

#### Components

- Control unit complete with microprocessor, thermo-printer and shooter's monitor
- Butt terminus with target electronics in shot protected housing
- Data cables
- Power supply
- Barcode Scanner to read in shooting programs
- Weather-proof able for small bore rifle