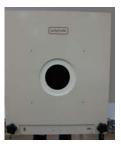

#### Butt terminus

Scanner

Shooter's monitor

Remote Control

#### **Technical Specifications**

Caliber: Up to 5.6mm / 0.22"

Only bullets made of lead or

similar soft material are

permitted

Hit Detection: Optic / IR-Laser

Measuring Accuracy: 1/10mm

Power: Mains 230VAC 50Hz

or 115VAC 60Hz

Dimensions: Butt terminus 400 x 310 x 75 mm

Control unit 290 x 200 x 222 mm

Weight: Butt terminus 5,8 kg Control unit 2,5 kg