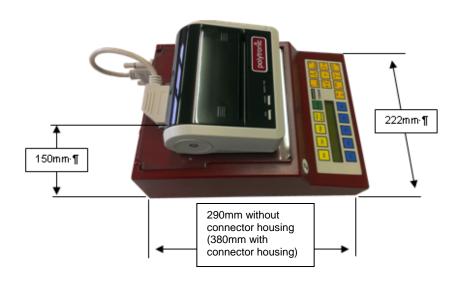

## Control unit TG 6000 with printer

or 115VAC 60Hz

Dimensions: Butt terminus 400 x 310 x 75 mm

Control unit 290 x 200 x 222 mm

Weight: Butt terminus 5,8 kg Control unit 2,5 kg