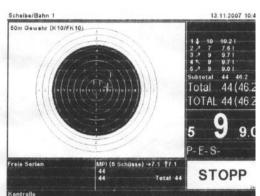

target an outstanding cost / performance ratio. Sun & weather protection is a must.

#### **Features**

- Hybrid-System (double IR beam and acoustic measurement)
- Contact-free shot measurement across the inner target plane (no wear material)
- No parallax errors
- Sensational and consistent accuracy
- Many configuration possibilities
- Worldwide patent application
- Unbeatable price / performance ratio
- Plug-in module technology
- Simple installation
- Almost maintenance free
- Minimum wear
- Program Editor

#### Components

- Control unit complete with microprocessor, thermo-printer and shooter's monitor
- Butt terminus with target electronics in shot protected housing
- Data cables
- Power supply
- Barcode Scanner to read in shooting programs
- Weather-proof able for small bore rifle



Graphic result printout



Power supply

#### **Related Equipment**

- PC for result printout and rank list
- Large screen and/or additional monitors

# Electronic Hit Scoring System 50m Hybridescore TG 6050 HS for small bore rifle



## Control unit TG 6000 with printer



## **Installationdiagram**